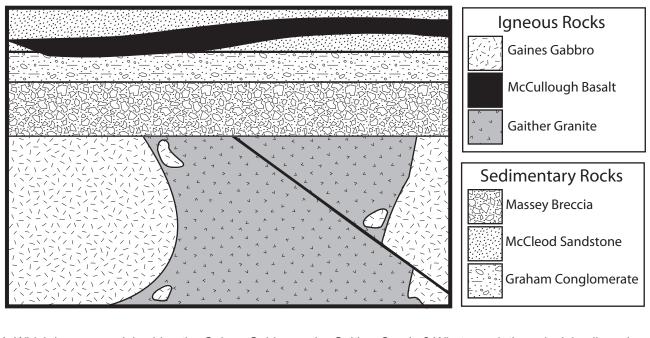

Answer the following questions based on the geologic cross-section below.

1. Which igneous rock is older, the Gaines Gabbro or the Gaither Granite? What correlation principle allowed you to make that determination?

Gaines Gabbro or Gaither Granite (circle your answer)

| Correlation principle:                                 |                                                                                                      |
|--------------------------------------------------------|------------------------------------------------------------------------------------------------------|
| 2. Which sedimentary roc<br>principle allowed you to m | k is older, the Massey Breccia or the Graham Conglomerate? What correlation take that determination? |
|                                                        | Massey Breccia or Graham Conglomerate (circle your answer)                                           |
| Correlation principle:                                 |                                                                                                      |
| 3. Which rock is older, the you to make that determin  | McCullough Basalt or the McCleod Sandstone? What correlation principle allowed nation?               |
|                                                        | McCullough Basalt or McCleod Sandstone (circle your answer)                                          |
| Correlation principle:                                 |                                                                                                      |
| 1. Which rock is older, the make that determination?   | Massey Breccia or the Gaines Gabbro? What correlation principle allowed you to                       |
|                                                        | Massey Breccia or Gaines Gabbro (circle your answer)                                                 |
| Correlation principle:                                 |                                                                                                      |

5. Which sedimentary rock is older, the Massey Breccia or the McCleod Sandstone? What correlation principle allowed you to make that determination?

Massey Breccia or McLeod Sandstone (circle your answer)

| Correlation principle: |  |
|------------------------|--|
|                        |  |