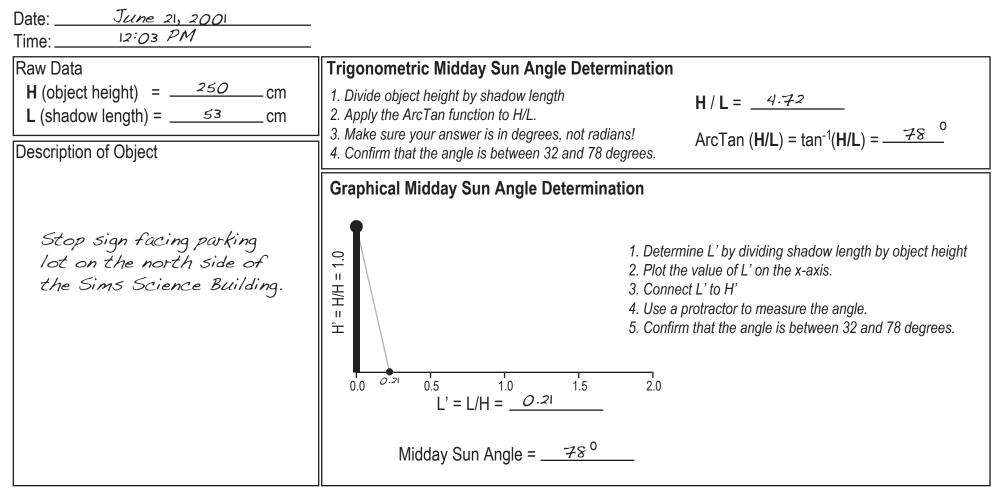

## Midday Sun Angle Observation Worksheet



We acknowledge by our signatures that we collected the data on the date and time indicated on the worksheet. We also acknowledge that we have read and understood the instructions for collection of this data, including that falsifying data is academically dishonest and thus subject to the rules for academic dishonesty laid out in the Winthrop University Student Handbook. We understand that submitting falsified data will result in a grade of zero for the entire Solar Observation Project for all students who have signed below.

| Name (Print): | Davey Jones      | Signature: | Davey Jones      | Date: <u>6/23/200</u> 1 |
|---------------|------------------|------------|------------------|-------------------------|
| Name (Print): | Glenda Goodwitch | Signature: | Glenda Goodwitch | Date: <u